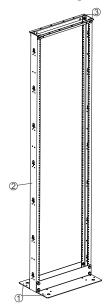

# Components of 2-Post Open Frame Rack

| S/N | Specification | Quantity(pcs) |
|-----|---------------|---------------|
| 1   | Base Bracket  | 2             |
| 2   | Post          | 2             |
| 3   | Top Bracket   | 2             |