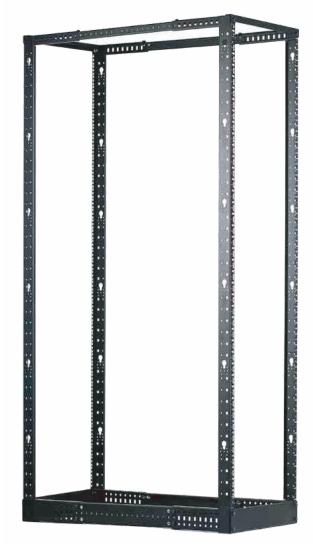

# 4-POST OPEN FRAME RACK

Stecmax 4-Post open frame racks provides a sturdy, low cost solution for supporting large rack-mount equipment, such as servers, telecom communication equipment and other network facilities, it offers the strength and stability of an enclosure that provides easy access to equipment and cabling.

## Highlights

• Support large equipment on depth adjustable shelves.

• One type screw connection design, make easy and fast installation.

• Delivery unassembled in one carton, convenient to transport, and easy to assembly.

# Components of 2-Post Open Frame Rack

| S/N | Specification | Quantity(pcs) |
|-----|---------------|---------------|
| 1   | Base Bracket  | 2             |
| 2   | Post          | 2             |
| 3   | Top Bracket   | 2             |