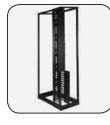

# 4-POST OPEN FRAME RACK

Stecmax 4-Post open frame racks provides a sturdy, low cost solution for supporting large rack-mount equipment, such as servers, telecom communication equipment and other network facilities, it offers the strength and stability of an enclosure that provides easy access to equipment and cabling.

## Highlights

• Support large equipment on depth adjustable shelves.

• One type screw connection design, make easy and fast installation.

• Delivery unassembled in one carton, convenient to transport, and easy to assembly.