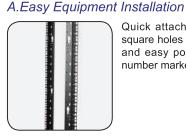

#### D.Fast Installation

One type screw conection design, easy bolt-together assembly takes less than 5 min.

Features

Quick attachment of equipment with square holes appropriate for cage nuts, and easy position of equipment with number marked post.