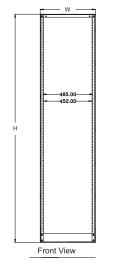

# Main Dimension

| 120.00    |             |
|-----------|-------------|
| ÷         |             |
| *         |             |
| £         |             |
| *         |             |
| *         |             |
| *         |             |
| 8         | <pre></pre> |
|           | ~~~~ vv -   |
| Side View | Top View    |

# Specifications

| Model      | Capacity<br>(U) | Dimension<br>(W*D*H mm) | CKD Packing Dimension |             |
|------------|-----------------|-------------------------|-----------------------|-------------|
|            |                 |                         | (W*D*H mm)            | Volume(CBM) |
| SX-2POST25 | 25              | 515*344*1245            | 1265*150*120          | 0.023       |
| SX-2POST45 | 45              | 515*344*2134            | 2155*150*120          | 0.039       |