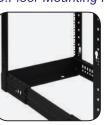

# C.Floor Mounting Holes

Floor-mount holes on the base to secure the stability to the floor with installation kit.