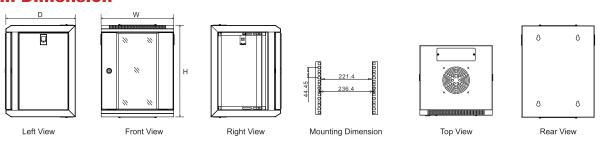

# **AMD SERIES**

## **10"WALL MOUNTED CABINET**

## **■** Features

- Closable top/bottom cable entry openings.
- Removable side panels and front/back doors for operation and watching.
- Doors can be opened from the left or right .
- Top cover is available to fans.



## ■ Components of AMD Series Wall Mounted Cabinet



| S/N | Name         | Quantity |
|-----|--------------|----------|
| 1   | Frame        | 1        |
| 2   | Side panel   | 2        |
| 3   | Front door   | 1        |
| 4   | Vetical rail | 2        |
| 5   | Cable entry  | 2        |



## **■** Main Dimension



## **■ Specifications**

| Model      | Capacity<br>(U) | Dimension   | BU Packing Dimension |                 |
|------------|-----------------|-------------|----------------------|-----------------|
|            |                 | W*D*H(mm)   | W*D*H(mm)            | Volume<br>(CBM) |
| SX-AMD3306 | 6               | 312*300*350 | 330*320*370          | 0.039           |
| SX-AMD3309 | 9               | 312*300*483 | 330*320*500          | 0.053           |
| SX-AMD3312 | 12              | 312*300*616 | 330*320*635          | 0.067           |

#### Note:

1.Package: Build-up(BU)

2.Hardwares: 12 sets cage nuts

## Color:

| RAL9005 | RAL7035 |
|---------|---------|
|         |         |

## Material:

SPCC Cold Rolled Steel

## **Optional Accessories:**

- 1.Fixed Shelf
- 2.Sliding S