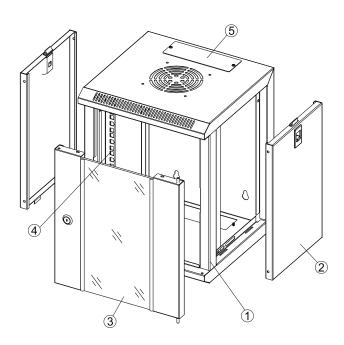

## ■ Components of AMD Series Wall Mounted Cabinet

| S/N | Name         | Quantity |
|-----|--------------|----------|
| 1   | Frame        | 1        |
| 2   | Side panel   | 2        |
| 3   | Front door   | 1        |
| 4   | Vetical rail | 2        |
| 5   | Cable entry  | 2        |