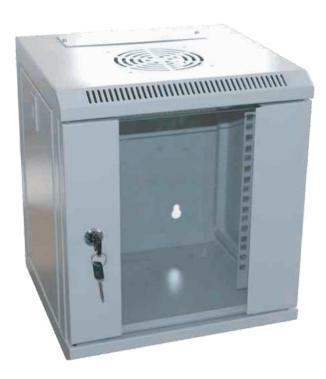

# **AMD SERIES**

## **10"WALL MOUNTED CABINET**

## **■** Features

- Closable top/bottom cable entry openings.
- Removable side panels and front/back doors for operation and watching.
- Doors can be opened from the left or right .
- Top cover is available to fans.