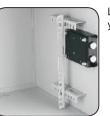

## B.Adjustable Mounting Rail

Front and rear pairs of vertical rails are freely adjustable, which simplifies mounting of the device and organization of connecting cables.