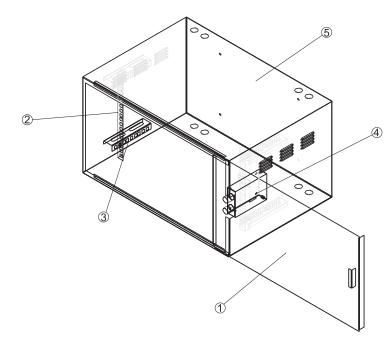

## Components of AMO Series Wall Mounted Cabinet

| S/N | Name          | Quantity |
|-----|---------------|----------|
| 1   | Front door    | 1        |
| 2   | Vertical rail | 2        |
| 3   | Mounting rail | 4        |
| 4   | Lock          | 1        |
| 5   | Body          | 1        |