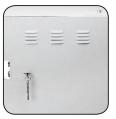

### D. Lock with Two Bolts

Lock with two bolts provide security to your equipment.