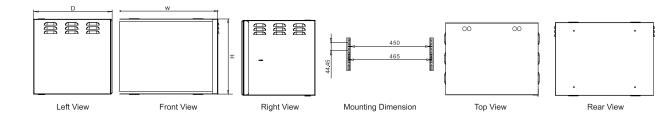

## Main Dimension

## Specifications

|            | Capacity<br>(U) | Dimension   | BU Packing Dimension |                 |
|------------|-----------------|-------------|----------------------|-----------------|
| Model      |                 | W*D*H(mm)   | W*D*H(mm)            | Volume<br>(CBM) |
| SX-AMO5403 | 3               | 560*160*400 | 575*175*415          | 0.042           |
| SX-AMO5406 | 6               | 560*400*320 | 575*415*335          | 0.080           |
| SX-AMO5409 | 9               | 560*400*540 | 575*415*540          | 0.129           |