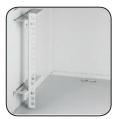

## B.Adjustable Mounting Rail

Front and rear pairs of vertical rails are freely adjustable, which simplifies mounting of the device and organization of connecting cables.