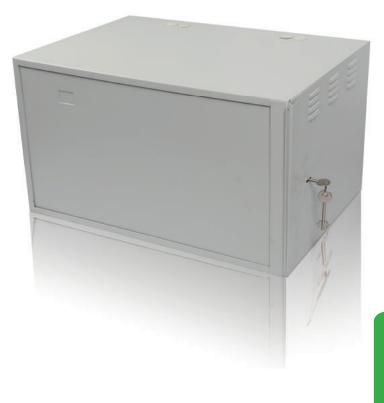

## AMO SERIES WALL MOUNTED CABINET

Stecmax AMO Series with tough bolt lock is ideal for households, schools, supermarkets, stations and other public places for high security need, to keep equipment such as CCTV control and storage in sound safe.

- Variety of depth and width at your choice.
- Sliding metal front door is easy to be assembled and disassembled.
- Covenient mounting plate simplifies the cabinet mounting.

Stecmax's AMO series wall mounted cabinet is of perfect structure and extremely easy for assembling. The cabinet is of removable front door,maximum static loading upto 60kg.