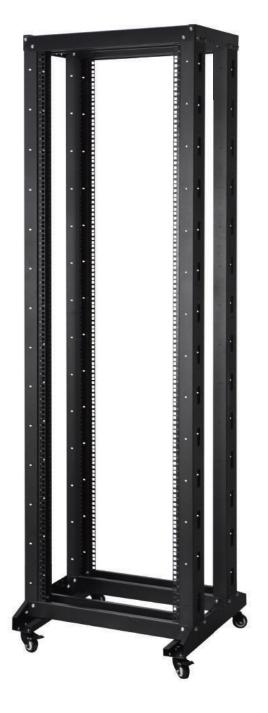

ARC Series 4-Post Open Frame Rack are ideal for space constrained or cost conscious 19-inch rack mount applications. Multiple units can be bolted together side by side.

ARC Series 4-Post Open Frame Rack offers the strength and stability of a cabinet in an open architecture. 4-Post Open Frame Rack provides easy access to cabling and equipment and unrestricted airflow for ventilation.

## Highlights

- Solid structure, modular design, easy mounting.
- Low cost, easy disassemble, delivery and assemble.
- Many accessories optional according to requirement.
- Heavy duty casters, 2pcs with brake to roll out.