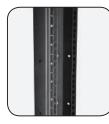

#### A.Marked and numbered rack-mount spaces (U)

Easy and quick position of equipment with U mark and square hole for cage nuts.