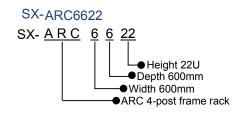

## How to Define Our Model

## Specifications

| Model      | Capacity | Dimension(W*D*H mm) | CKD Packing Dimension<br>(W*D*H mm) |             |
|------------|----------|---------------------|-------------------------------------|-------------|
|            | (U)      |                     | (W*D*H) mm                          | Volume(CBM) |
| SX-ARC6622 | 22       | 600*600*1187        | 615*250*1130                        | 0.174       |
| SX-ARC6632 | 32       | 600*600*1631        | 615*250*1575                        | 0.242       |
| SX-ARC6637 | 37       | 600*600*1854        | 615*250*1795                        | 0.276       |
| SX-ARC6642 | 42       | 600*600*2076        | 615*250*2020                        | 0.311       |
| SX-ARC6647 | 47       | 600*600*2298        | 615*250*2240                        | 0.344       |