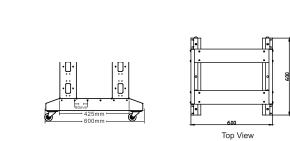

## Components of ARC Series 4-Post Open Rack

| S/N | Specification                        | Quantity(pcs) |
|-----|--------------------------------------|---------------|
| 1   | Pole                                 | 4             |
| 2   | Horizontal beam                      | 4             |
| 3   | Plinth                               | 2             |
| 4   | 2"heavy duty castor(2pcs with brake) | 4             |
| 5   | Top connector part                   | 2             |