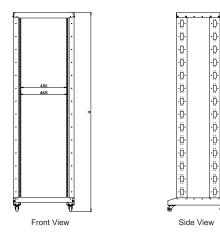

#### Main Dimension

#### A.Marked and numbered rack-mount spaces (U)

Easy and quick position of equipment with U mark and square hole for cage nuts.

#### B.Depth adjustable

The depth can be adjustable.