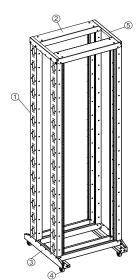

## Components of ARC Series 4-Post Open Rack

| S/N | Specification                        | Quantity(pcs) |
|-----|--------------------------------------|---------------|
| 1   | Pole                                 | 4             |
| 2   | Horizontal beam                      | 4             |
| 3   | Plinth                               | 2             |
| 4   | 2"heavy duty castor(2pcs with brake) | 4             |
| 5   | Top connector part                   | 2             |

#### Main Dimension